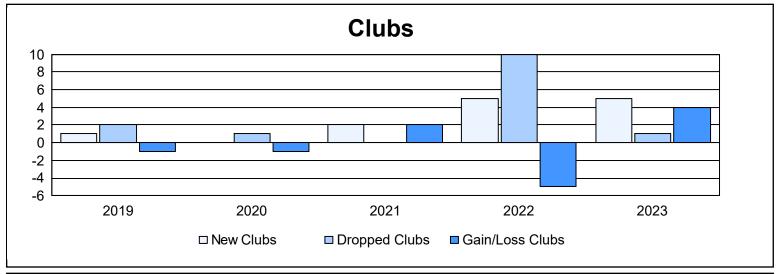

District 411 C

As of June 2023 Cumulative

| Year      | New<br>Clubs | Dropped<br>Clubs | Gain/<br>Loss<br>Clubs | New<br>Members | Charter<br>Members | Reinstate<br>Members | Transfer<br>Members | Total<br>Member<br>Added | Total<br>Members<br>Dropped | Gain/<br>Loss<br>Members |
|-----------|--------------|------------------|------------------------|----------------|--------------------|----------------------|---------------------|--------------------------|-----------------------------|--------------------------|
| 2018-2019 | 1            | 2                | -1                     | 83             | 32                 | 5                    | 1                   | 121                      | 239                         | -118                     |
| 2019-2020 | 0            | 1                | -1                     | 104            | 11                 | 5                    | 5                   | 125                      | 109                         | 16                       |
| 2020-2021 | 2            | 0                | 2                      | 88             | 48                 | 39                   | 2                   | 177                      | 99                          | 78                       |
| 2021-2022 | 5            | 10               | -5                     | 97             | 136                | 22                   | 10                  | 265                      | 388                         | -123                     |
| 2022-2023 | 5            | 1                | 4                      | 56             | 137                | 3                    | 0                   | 196                      | 141                         | 55                       |
| Average   | 3            | 3                | 0                      | 86             | 73                 | 15                   | 4                   | 177                      | 195                         | -18                      |