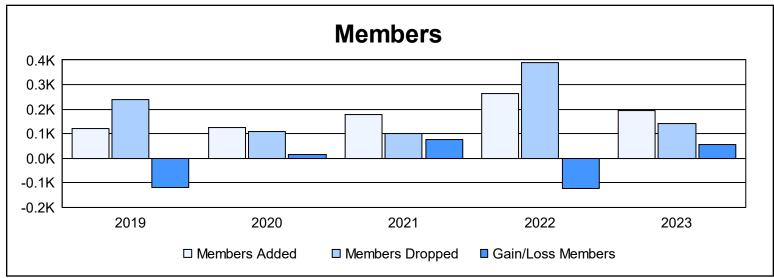

District 411 C

As of June 2023 Cumulative

| Year      | New<br>Clubs | Dropped<br>Clubs | Gain/<br>Loss<br>Clubs | New<br>Members | Charter<br>Members | Reinstate<br>Members | Transfer<br>Members | Total<br>Member<br>Added | Total<br>Members<br>Dropped | Gain/<br>Loss<br>Members |
|-----------|--------------|------------------|------------------------|----------------|--------------------|----------------------|---------------------|--------------------------|-----------------------------|--------------------------|
| 2018-2019 | 1            | 2                | -1                     | 83             | 32                 | 5                    | 1                   | 121                      | 239                         | -118                     |
| 2019-2020 | 0            | 1                | -1                     | 104            | 11                 | 5                    | 5                   | 125                      | 109                         | 16                       |
| 2020-2021 | 2            | 0                | 2                      | 88             | 48                 | 39                   | 2                   | 177                      | 99                          | 78                       |
| 2021-2022 | 5            | 10               | -5                     | 97             | 136                | 22                   | 10                  | 265                      | 388                         | -123                     |
| 2022-2023 | 5            | 1                | 4                      | 56             | 137                | 3                    | 0                   | 196                      | 141                         | 55                       |
| Average   | 3            | 3                | 0                      | 86             | 73                 | 15                   | 4                   | 177                      | 195                         | -18                      |